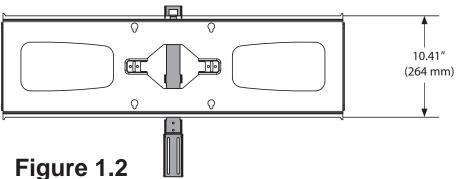

If extension bracket (C) is not needed skip to step 2 on page 3.

If extension bracket (C) is needed skip to step 2 on page 5.

Use figures 1.1 and 1.2 to determine if reinforcement bracket (**D**) is needed. If reinforcement bracket (**D**) is needed skip to step 2 on page 3. If reinforcement bracket (**D**) is not needed skip to step 2 on page 5.